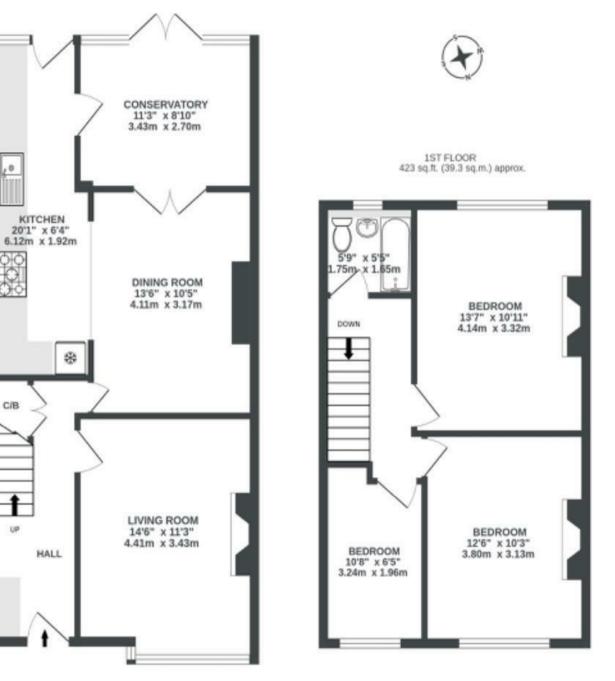

GROUND FLOOR 594 sq.ft. (55.1 sq.m.) approx.

.0

C/B

t

UP

## **Toronto Road** HORFIELD

APPROXIMATE FLOOR AREA 94.5 SQM / 1017 SQFT

Illustrations are for reference purposes only, measurements are approximate, not to scale.