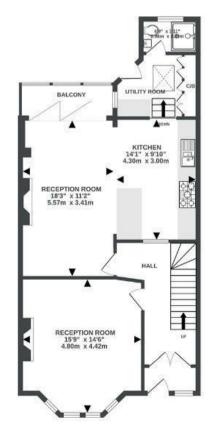

## Filton Avenue HORFIELD

APPROXIMATE FLOOR AREA 273 SQM / 2939 SQFT















## **Boardwalk**

## **Filton Avenue**

## HORFIELD, BRISTOL

£

£665,000

5 Bedrooms

9



BS7 OAQ

2 Bathrooms

"So much love has gone into making this a special family home these past fifteen years. We have enjoyed the brilliant, versatile space Filton Avenue has offered us for our various creative pursuits indoors and outside. With far reaching views over Purdown, watching the sun rising over the city is a beautiful way to start the day; the house perfectly positioned, bathed in morning light throughout the open plan kitchen/dining room, and bringing the cosy living room to life in the late afternoon."