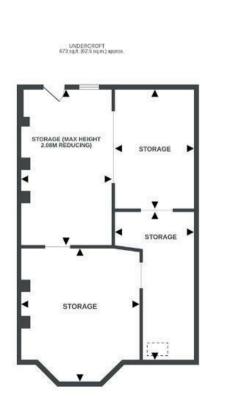

## Filton Avenue HORFIELD

APPROXIMATE FLOOR AREA 273 SQM / 2939 SQFT















## **Boardwalk**

## **Filton Avenue**

## HORFIELD, BRISTOL

£

£665,000

5 Bedrooms

9



BS7 OAQ

2 Bathrooms

"So much love has gone into making this a special family home these past fifteen years. We have enjoyed the brilliant, versatile space Filton Avenue has offered us for our various creative pursuits indoors and outside. With far reaching views over Purdown, watching the sun rising over the city is a beautiful way to start the day; the house perfectly positioned, bathed in morning light throughout the open plan kitchen/dining room, and bringing the cosy living room to life in the late afternoon."