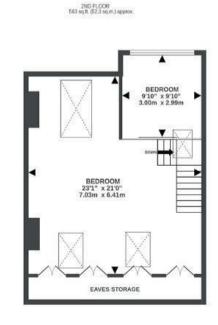

## Filton Avenue HORFIELD

APPROXIMATE FLOOR AREA 273 SQM / 2939 SQFT















## **Boardwalk**

## **Filton Avenue**

## HORFIELD, BRISTOL

£

£665,000

5 Bedrooms

9



BS7 OAQ

2 Bathrooms

"So much love has gone into making this a special family home these past fifteen years. We have enjoyed the brilliant, versatile space Filton Avenue has offered us for our various creative pursuits indoors and outside. With far reaching views over Purdown, watching the sun rising over the city is a beautiful way to start the day; the house perfectly positioned, bathed in morning light throughout the open plan kitchen/dining room, and bringing the cosy living room to life in the late afternoon."