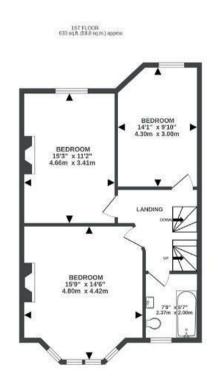

## Filton Avenue HORFIELD

APPROXIMATE FLOOR AREA 273 SQM / 2939 SQFT















## **Boardwalk**

## **Filton Avenue**

## HORFIELD, BRISTOL

£

£665,000

5 Bedrooms

9



BS7 OAQ

2 Bathrooms

"So much love has gone into making this a special family home these past fifteen years. We have enjoyed the brilliant, versatile space Filton Avenue has offered us for our various creative pursuits indoors and outside. With far reaching views over Purdown, watching the sun rising over the city is a beautiful way to start the day; the house perfectly positioned, bathed in morning light throughout the open plan kitchen/dining room, and bringing the cosy living room to life in the late afternoon."