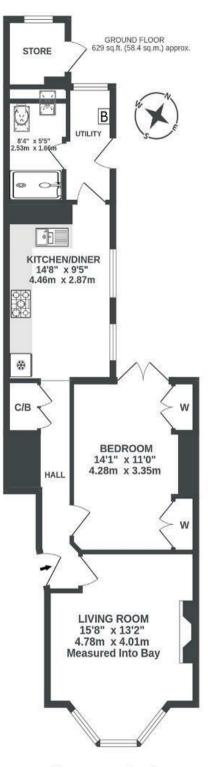

## APPROXIMATE FLOOR AREA 58.4 SQM / 629 SQFT

Illustrations are for reference purposes only, measurements are approximate, not to scale.

**Boardwalk** 