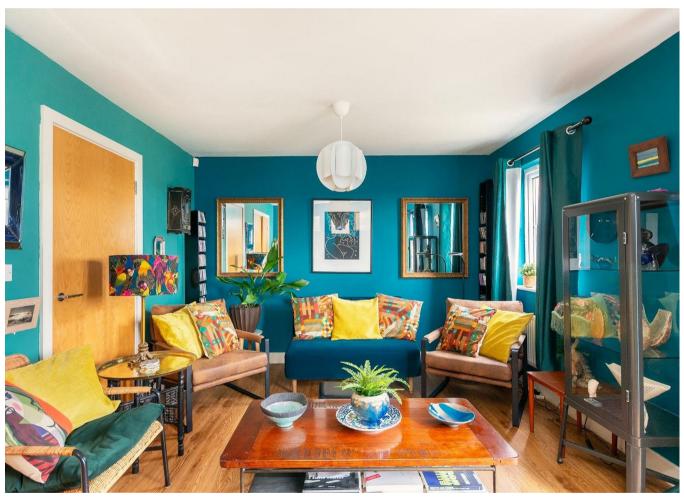

"Homes have the potential to express the personality of those who live there in the choice of colour, pictures, and furniture.. When I first moved here, on the first day, before the furniture was unpacked, my sitting room painted in an uninspiring lime green and aubergine, received its first coat of teal, and from then on I wanted the rooms to express a particular mood or interest. But it's time now for the house to have another creative owner and a new perspective."