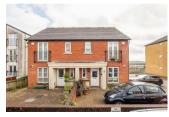

## Bartholomews Square HORFIELD

APPROXIMATE FLOOR AREA 82.6 SQM / 890 SQFT

GROUND FLOOR FIRST FLOOR