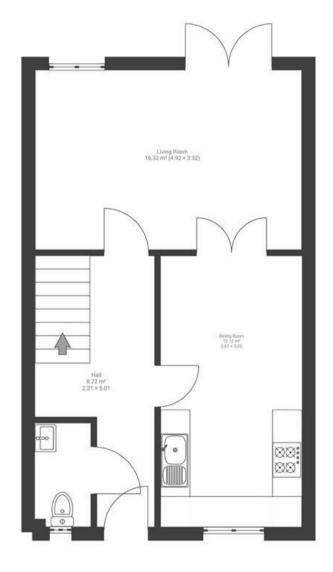

## Bartholomews Square HORFIELD

APPROXIMATE FLOOR AREA 82.6 SQM / 890 SQFT

GROUND FLOOR FIRST FLOOR