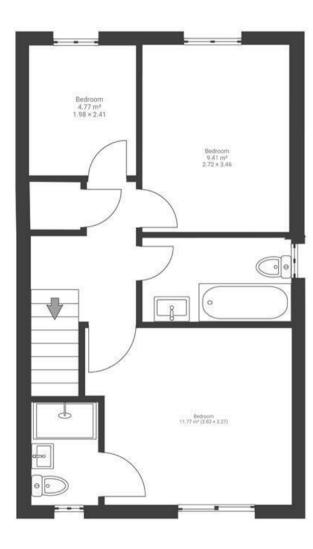

## Bartholomews Square HORFIELD

APPROXIMATE FLOOR AREA 82.6 SQM / 890 SQFT

GROUND FLOOR FIRST FLOOR