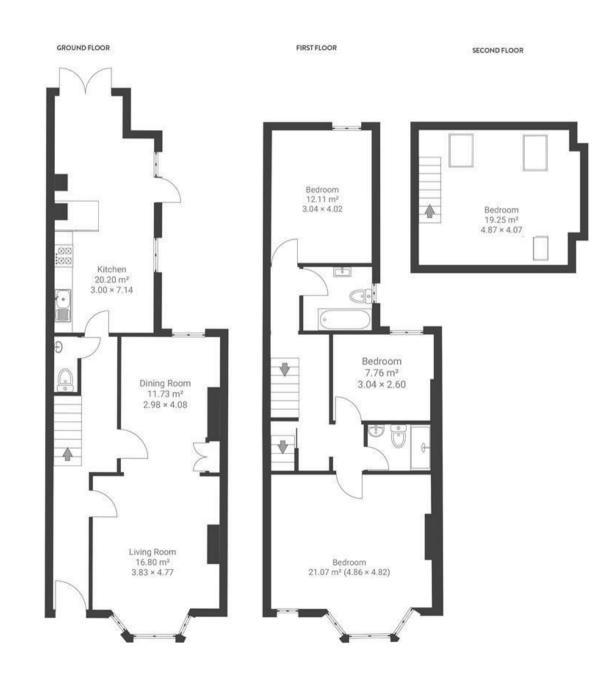

## Leighton Road

APPROXIMATE FLOOR AREA 142.7 SQM / 1536 SQFT





## **Boardwalk**

## **Leighton Road**

## **SOUTHVILLE, BRISTOL**





£725,000

3 Bedrooms





BS3 1NU

3 Bathrooms

"We've absolutely loved our time here on Leighton Road, Southville. We moved in, excited to turn the house into a home and the huge community feel on the street immediately helped with that-neighbours offering up tools and help and even carrying in our sofa! I have always loved this area of Bristol and after living here, I always will-there's always something to do, be it a picnic in the park, 5 minute drive to Leigh Woods for a long Sunday walk, lots of lovely pubs and some amazing restaurants and bars along North Street. Close enough in to the city that everything is easily accessible but far enough away that you get a real sense of community and peacefulness."