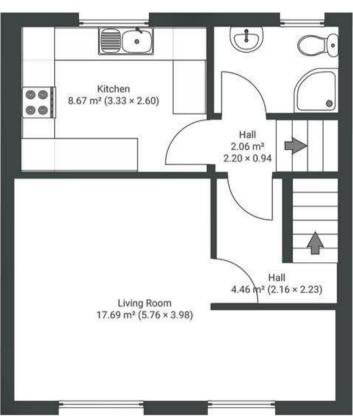

## Cecil Avenue ST GEORGE

APPROXIMATE FLOOR AREA 66 SQM / 710 SQFT

## **Ground Floor**

1st Floor

2nd Floor