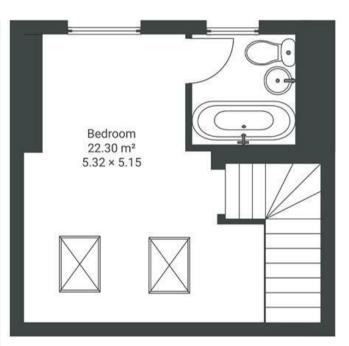

## Cecil Avenue ST GEORGE

APPROXIMATE FLOOR AREA 66 SQM / 710 SQFT

## **Ground Floor**

1st Floor

2nd Floor