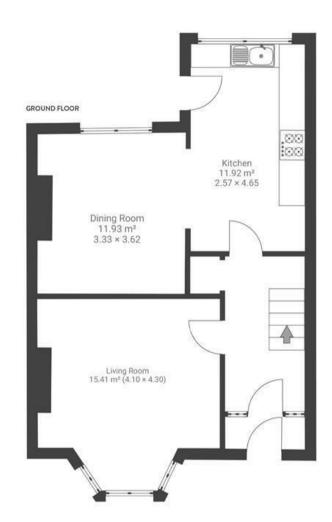

## Cottrell Road

92.1 SQM / 992 SQFT

## **Cottrell Road**

**EASTVILLE, BRISTOL** 

£

£385,000

3 Bedrooms

9

BS5 6TL

1 Bathrooms