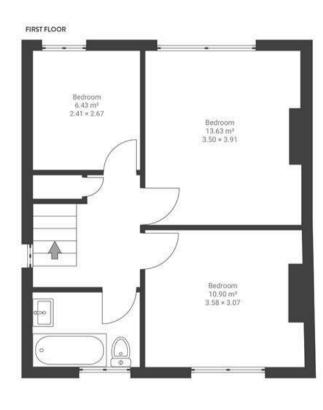

## Cottrell Road

92.1 SQM / 992 SQFT

## **Cottrell Road**

**EASTVILLE, BRISTOL** 

£

£385,000

3 Bedrooms

9

BS5 6TL

1 Bathrooms