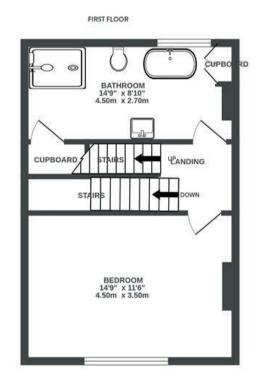

## Downend Road FISHPONDS

APPROXIMATE FLOOR AREA
102.5 SQM / 1104 SQFT









## **Boardwalk**

## **Downend Road**

## FISHPONDS, BRISTOL

£

£365,000

3 Bedrooms

9



Bristol, BS16

2 Bathrooms

**5AP** 

"We moved to Fishponds from Victoria Park looking for a larger house to grow our family. In that time we have seen the area evolve and there is a wonderful sense of community here. We know all our neighbours and can depend on them, including holding spare keys and looking after our house when we are away. We love being walking distance to the high street in Fishponds and also Staple Hill. Equally it is a short drive to town and we have lots of buses if we don't feel like driving."