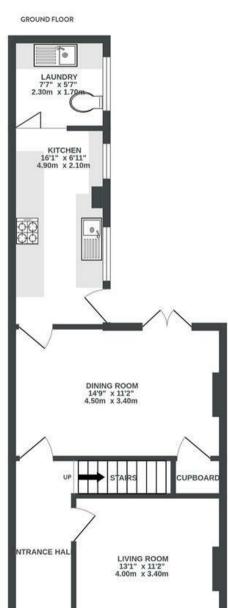

## Downend Road FISHPONDS

APPROXIMATE FLOOR AREA
102.5 SQM / 1104 SQFT









## **Boardwalk**

## **Downend Road**

## FISHPONDS, BRISTOL

£

£365,000

3 Bedrooms

9



Bristol, BS16

2 Bathrooms

**5AP** 

"We moved to Fishponds from Victoria Park looking for a larger house to grow our family. In that time we have seen the area evolve and there is a wonderful sense of community here. We know all our neighbours and can depend on them, including holding spare keys and looking after our house when we are away. We love being walking distance to the high street in Fishponds and also Staple Hill. Equally it is a short drive to town and we have lots of buses if we don't feel like driving."