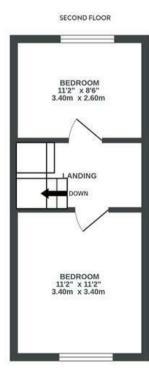

## Downend Road FISHPONDS

APPROXIMATE FLOOR AREA
102.5 SQM / 1104 SQFT









## **Boardwalk**

## **Downend Road**

## FISHPONDS, BRISTOL

£

£365,000

3 Bedrooms

9



Bristol, BS16

2 Bathrooms

**5AP** 

"We moved to Fishponds from Victoria Park looking for a larger house to grow our family. In that time we have seen the area evolve and there is a wonderful sense of community here. We know all our neighbours and can depend on them, including holding spare keys and looking after our house when we are away. We love being walking distance to the high street in Fishponds and also Staple Hill. Equally it is a short drive to town and we have lots of buses if we don't feel like driving."