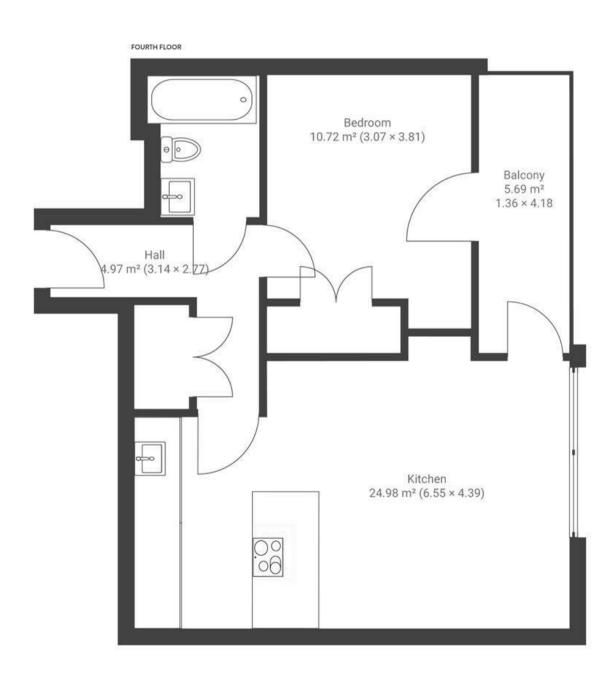

## Templeback CITY CENTRE

APPROXIMATE FLOOR AREA 48.7 SQM / 524 SQFT





## **Boardwalk**

## **Templebridge**

, BRISTOL

£

 $T^{Z}$ 

£300,000

1 Bedrooms





Bristol, BS1

1 Bathrooms

6FS

"We've absolutely loved living at Templebridge
Apartments, right in the heart of the city. Everything
Bristol has to offer is on our doorstep, weather it's eating
at Urban Tandoor, drinking at Left Handed Giant and
meeting friends for a picnic in Castle Park. When we're not
out and about, it's the perfect place to relax and enjoy the
amazing view. The balcony has been without a doubt our
favourite part of our home. We'll miss sitting out on
Saturday mornings with a coffee watching the boats go."