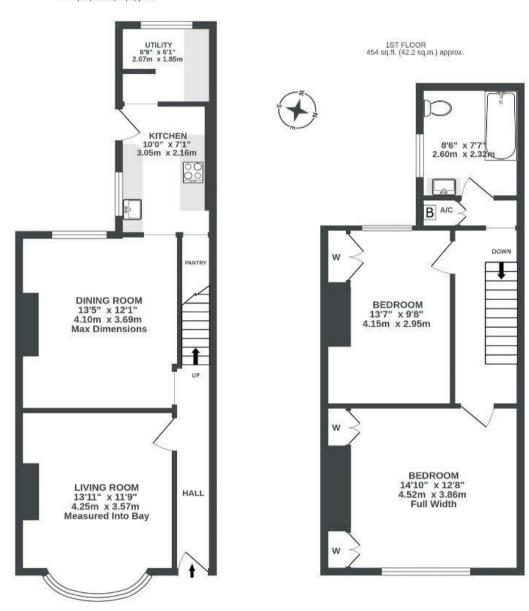

## Sherbourne Street

APPROXIMATE FLOOR AREA 87.5 SQM / 942 SQFT

GROUND FLOOR 488 sq.ft. (45.3 sq.m.) approx.