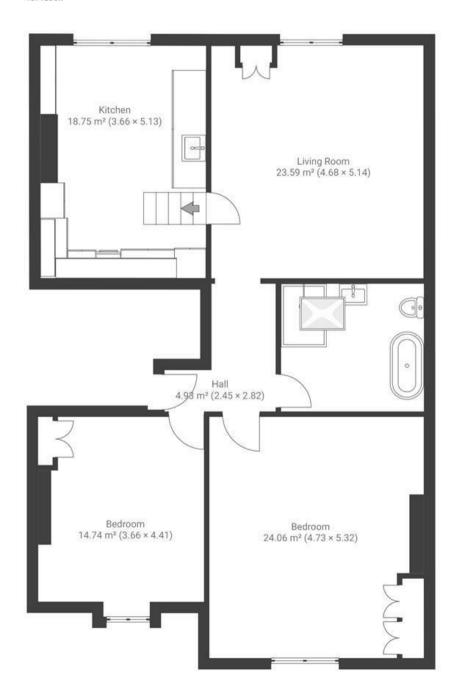

## The Glen WESTBURY PARK

APPROXIMATE FLOOR AREA 105 SQM / 1130 SQFT

TOP FLOOR