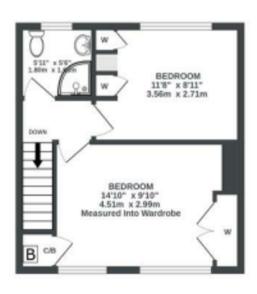

## South Liberty Lane

79.9 SQM / 860 SQFT

GROUND FLOOR 536 sq.R. (49.8 sq.m.) approx.

15T FLOOR 324 sq.ft. (30.1 sq.m.) approx.

Illustrations are for reference purposes only, measurements are approximate, not to scale.