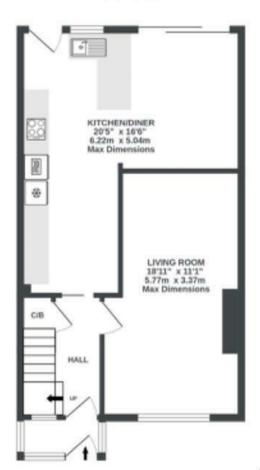

## South Liberty Lane

79.9 SQM / 860 SQFT

GROUND FLOOR 536 sq.R. (49.8 sq.m.) approx.

15T FLOOR 324 sq.ft. (30.1 sq.m.) approx.

Illustrations are for reference purposes only, measurements are approximate, not to scale.