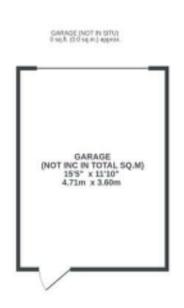

## South Liberty Lane

79.9 SQM / 860 SQFT

GROUND FLOOR 536 sq.R. (49.8 sq.m.) approx.

15T FLOOR 324 sq.ft. (30.1 sq.m.) approx.

Illustrations are for reference purposes only, measurements are approximate, not to scale.