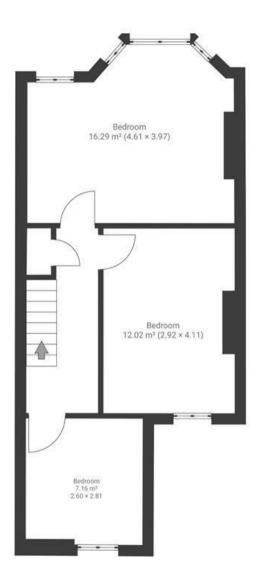

## Leonard Road REDFIELD

APPROXIMATE FLOOR AREA 89.2 SQM / 960 SQFT

GROUND FLOOR FIRST FLOOR