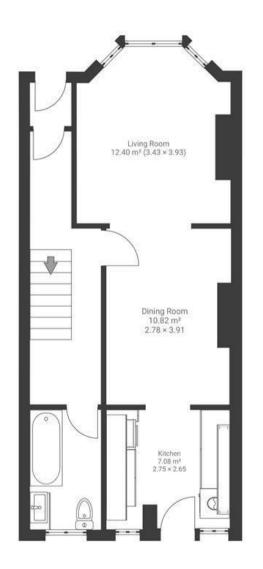

## Leonard Road REDFIELD

APPROXIMATE FLOOR AREA 89.2 SQM / 960 SQFT

GROUND FLOOR FIRST FLOOR