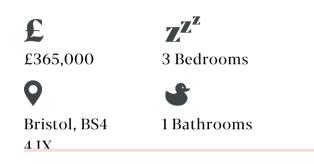

## Sherwell Road BRISLINGTON

APPROXIMATE FLOOR AREA 86.8 SQM / 934 SQFT





## **Boardwalk**

## **Sherwell Road**

, BRISTOL



"When we first viewed our home, we were immediately drawn to the large spacious rooms and the amount of light that the property lets in. We love the open plan of the living and dining room. In the summer it welcomes beautiful sunlight shining in and is even better having the doors open, leading to the garden. In the winter it feels cosy and homely. One of our favourite things about living in the area has been Nightingale valley. It honestly is like stepping into a magical forest, which is truly a hidden gem. It is a beautiful woodland area perfect for dog walks, picnics or a morning/afternoon stroll. "