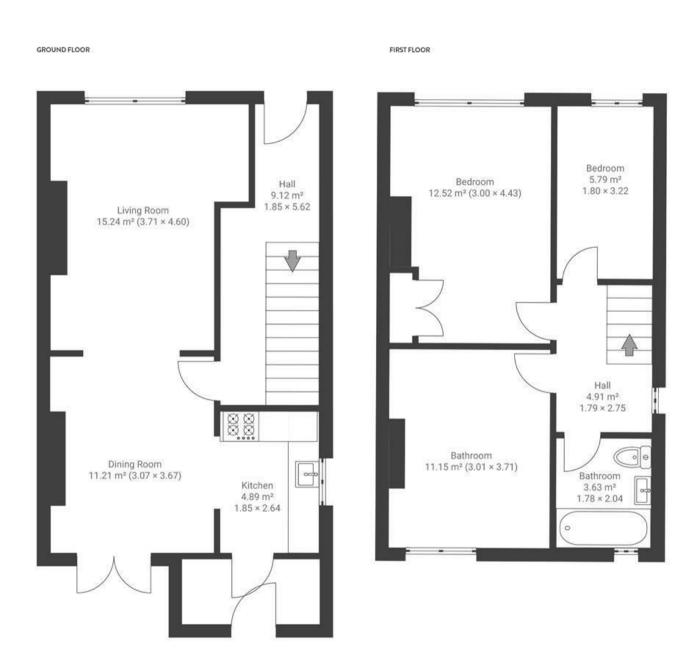

## Sherwell Road BRISLINGTON

APPROXIMATE FLOOR AREA 86.8 SQM / 934 SQFT





## **Boardwalk**

## **Sherwell Road**

, BRISTOL



"When we first viewed our home, we were immediately drawn to the large spacious rooms and the amount of light that the property lets in. We love the open plan of the living and dining room. In the summer it welcomes beautiful sunlight shining in and is even better having the doors open, leading to the garden. In the winter it feels cosy and homely. One of our favourite things about living in the area has been Nightingale valley. It honestly is like stepping into a magical forest, which is truly a hidden gem. It is a beautiful woodland area perfect for dog walks, picnics or a morning/afternoon stroll. "