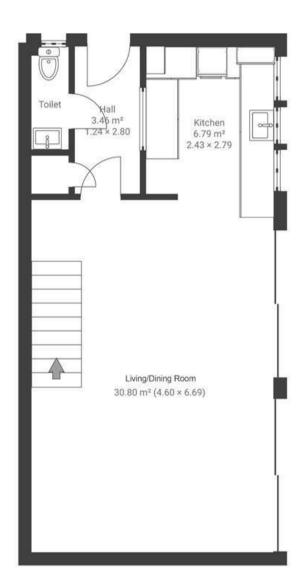

## High Kingsdown KINGSDOWN

APPROXIMATE FLOOR AREA 88 SQM / 947 SQFT

GROUND FLOOR

FIRST FLOOR