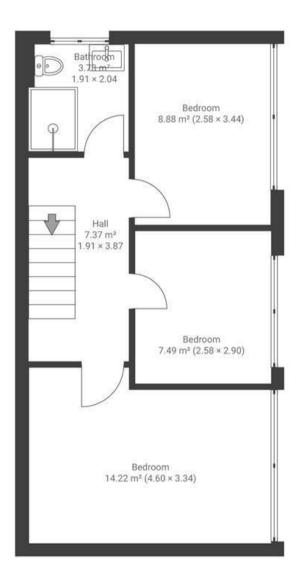

## High Kingsdown KINGSDOWN

APPROXIMATE FLOOR AREA 88 SQM / 947 SQFT

GROUND FLOOR

FIRST FLOOR