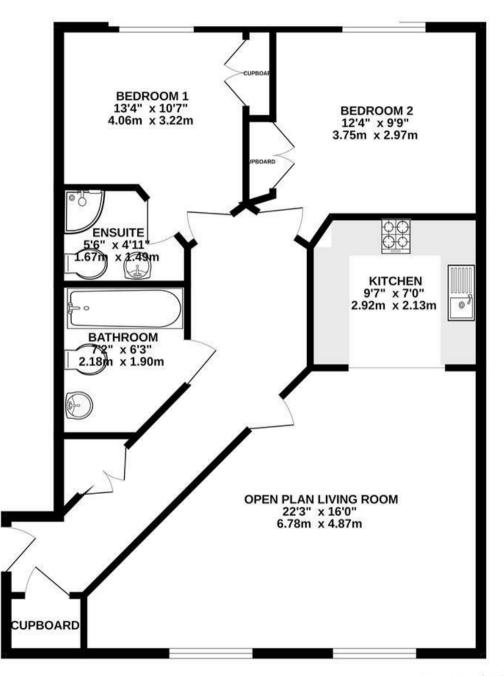

## Squires Court BEDMINSTER

79 SQM / 854 SQFT

## **BEDMINSTER, BRISTOL**

£

 $T^{2}$ 

£280,000

2 Bedrooms

Bristol, BS3

2 Bathrooms

**4R7** 