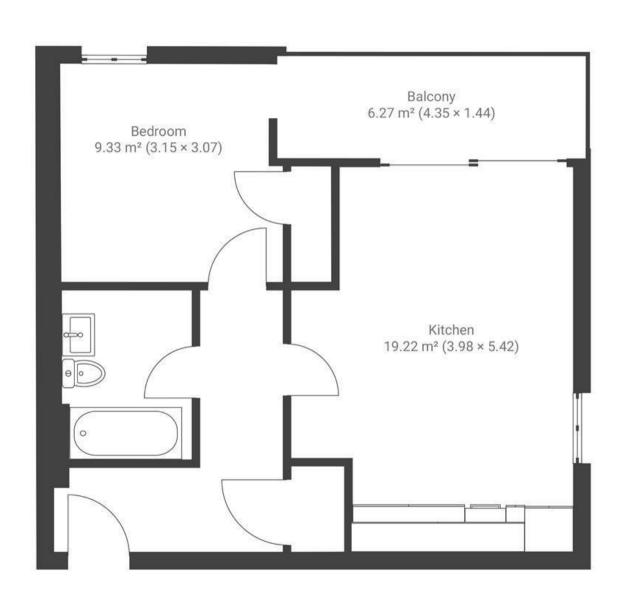

## Broad Weir

APPROXIMATE FLOOR AREA 44 SQM / 473 SQFT





## **Boardwalk**

## **Broad Weir**

## **CITY CENTRE, BRISTOL**

£

£260,000

1 Bedrooms





Bristol, BS1

1 Bathrooms

3DI

"I have loved my six years in this flat, I call it my oasis in the city. I'm so lucky that I live in such a central location in Bristol, next to Cabot Circus, opposite Castle park and a short walk to the bars and restaurants in the Old City. Though the flat is in a wonderful central location, I particularly love how tranquil and peaceful it is. The balcony overlooks the communal garden with views across to the north of the city and I love sitting out there for dinner in the summer months."