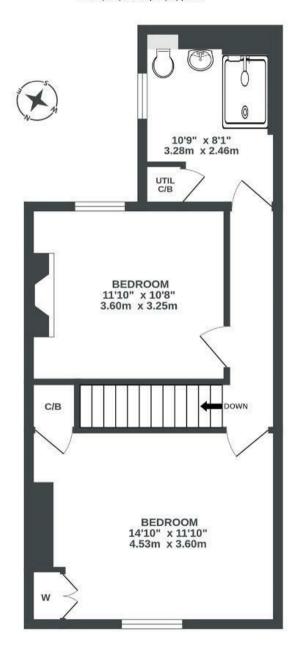

GROUND FLOOR 455 sq.ft. (42.2 sq.m.) approx. 1ST FLOOR 445 sq.ft. (41.3 sq.m.) approx.

## Ashton Road BEDMINSTER

APPROXIMATE FLOOR AREA 83.5 SQM / 899 SQFT