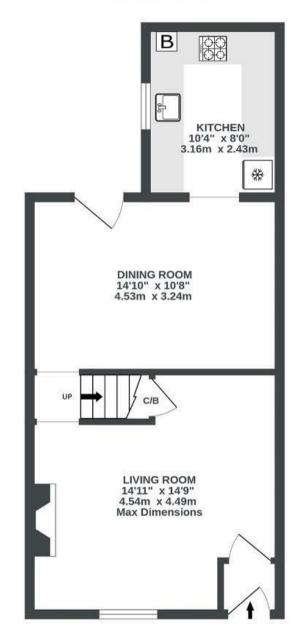

GROUND FLOOR 455 sq.ft. (42.2 sq.m.) approx. 1ST FLOOR 445 sq.ft. (41.3 sq.m.) approx.

## Ashton Road BEDMINSTER

APPROXIMATE FLOOR AREA 83.5 SQM / 899 SQFT