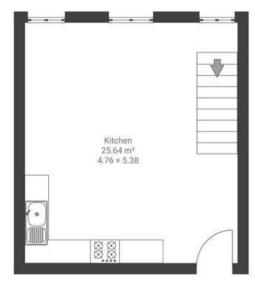

## Drill Hall OLD MARKET

APPROXIMATE FLOOR AREA 50 SQM / 538 SQFT

GROUND FLOOR FIRST FLOOR