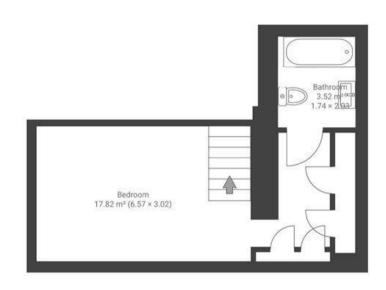

## Drill Hall OLD MARKET

APPROXIMATE FLOOR AREA 50 SQM / 538 SQFT

GROUND FLOOR FIRST FLOOR