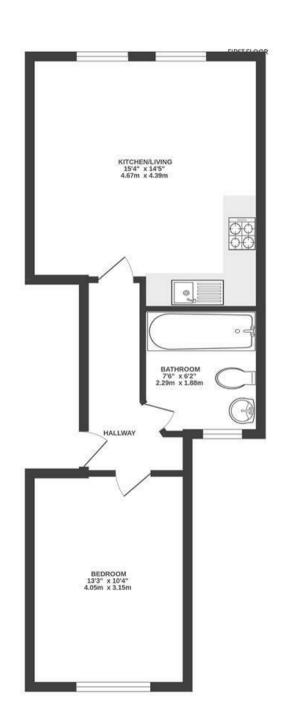

## The Nursery BEDMINSTER

APPROXIMATE FLOOR AREA 39 SQM / 420 SQFT





## **Boardwalk**

## The Nursery

, BRISTOL

£

 $T^{Z}$ 

£240,000

1 Bedrooms



2

Bristol, BS3

1 Bathrooms

3ER

"Living on Nursery Road in Bedminster was such a positive experience for me. It's a street full of character, where the sense of community is truly felt. Hoved being just a short walk from North Street, with all its fantastic independent shops, cafes, and restaurants—there's always something to discover. The local parks and green spaces were perfect for unwinding, and having everything so close by made life really convenient and the city centre being a short walk or bus ride away was such an added bonus! The neighborhood is peaceful, yet well-connected, with easy access to the city. It's been an ideal spot, offering a great balance between the buzz of urban living and a w