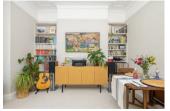

## Belmont Road ST. ANDREWS

APPROXIMATE FLOOR AREA 44 SQM / 474 SQFT

Living Room 16.43 m<sup>2</sup> (4.17 × 4.51) Hall 4.03 m² (2.63 × 2.67) Bathroom 3.68 m² Kitchen Bedroom 5.45 m<sup>2</sup> 2.28 × 2.39 10.63 m<sup>2</sup> (2.90 × 3.67)

GROUND FLOOR