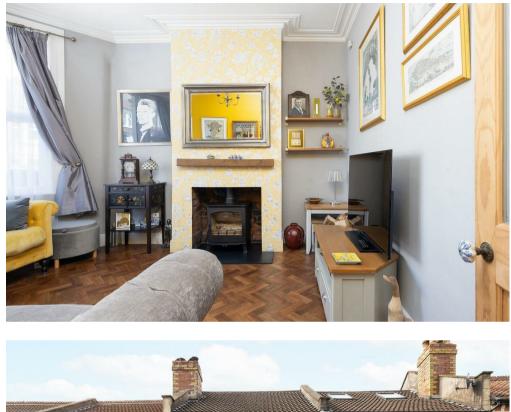

## **Boston Road**

HORFIELD, BRISTOL

"Boston road has a lovely community spirit. There are handy local shops a couple of minutes walk away including a bespoke cake maker, chemist and general store. We've spent many a happy hour at the local pub, The Inn on the Green who do a cracking Sunday roast, which we've enjoyed in front of a log fire in winter and in their beautiful garden full of flowers in summer. Their annual two day beer festival is a must. You can also leave your car at home here as excellent public transport on your doorstep."