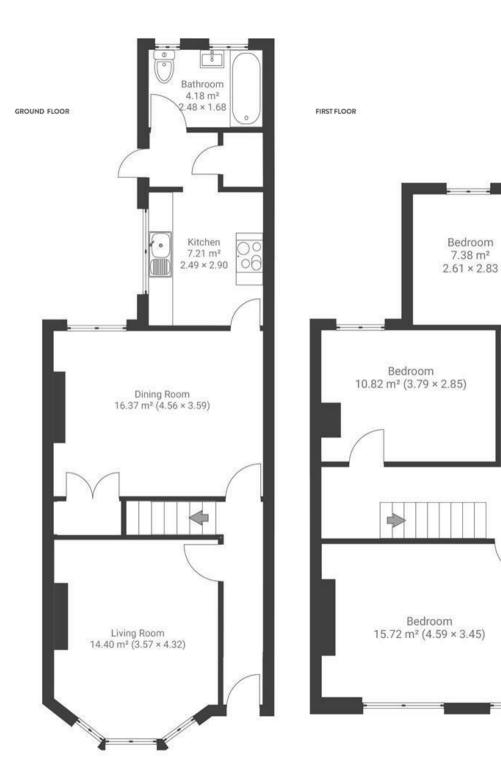

## Boston Road HORFIELD

## APPROXIMATE FLOOR AREA 98.60 SQM / 1060 SQFT





## **Boardwalk**

## **Boston Road**

HORFIELD, BRISTOL



"Boston road has a lovely community spirit. There are handy local shops a couple of minutes walk away including a bespoke cake maker, chemist and general store. We've spent many a happy hour at the local pub, The Inn on the Green who do a cracking Sunday roast, which we've enjoyed in front of a log fire in winter and in their beautiful garden full of flowers in summer. Their annual two day beer festival is a must. You can also leave your car at home here as excellent public transport on your doorstep."