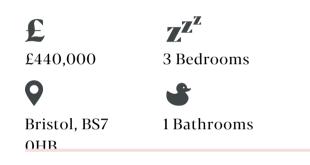

## **Boston Road**

HORFIELD, BRISTOL

"Boston road has a lovely community spirit. There are handy local shops a couple of minutes walk away including a bespoke cake maker, chemist and general store. We've spent many a happy hour at the local pub, The Inn on the Green who do a cracking Sunday roast, which we've enjoyed in front of a log fire in winter and in their beautiful garden full of flowers in summer. Their annual two day beer festival is a must. You can also leave your car at home here as excellent public transport on your doorstep."