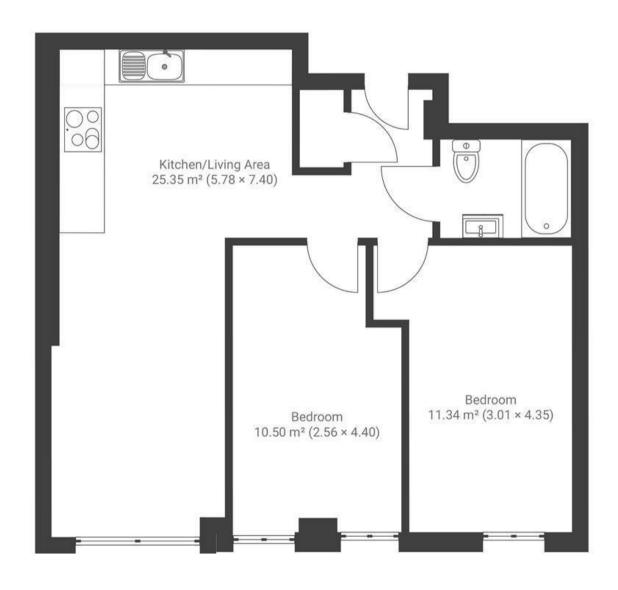

## Portland Square

APPROXIMATE FLOOR AREA 53.2 SQM / 572 SQFT



FIRST FLOOR



## **Boardwalk**

## **Portland Square**

, BRISTOL

£

£290,000

2 Bedrooms





Bristol, BS2

1 Bathrooms

**8R7** 

"It's a beautiful flat in a perfect central location. It's just across the road from Cabot circus and about a ten to fifteen minute walk to temple meads. The harbourside is really close and it's just a great location for everything! The Artist Residence next door is a a beautiful place with great coffee, food and cocktails. There is so much happening in the area, along with a number of places for great food. You can just pop out on an evening and find some amazing food or some live music in Stokes Croft."