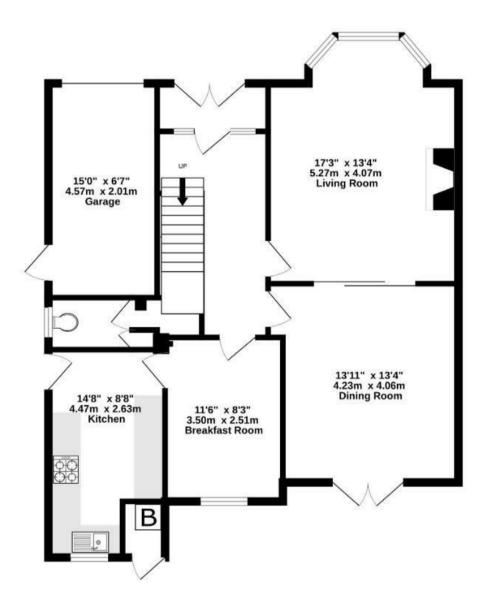

TOTAL FLOOR AREA : 1593 sq.ft. (148.0 sq.m.) approx.

Whilst every attempt has been made to ensure the accuracy of the floorplan contained here, measurements whilst every attempt has been made to ensure the accuracy of the inorphan contained here, measurements of doors, windows, rooms and any other items are approximate and no responsibility is taken for any error, omission or mis-statement. This plan is for illustrative purposes only and should be used as such by any prospective purchaser. The services, systems and appliances shown have not been tested and no guarantee as to their operability or efficiency can be given. Made with Metropix ©2024