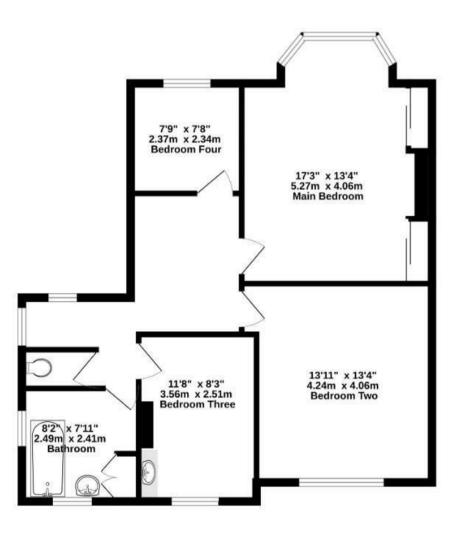

TOTAL FLOOR AREA : 1593 sq.ft. (148.0 sq.m.) approx.

Whilst every attempt has been made to ensure the accuracy of the floorplan contained here, measurements whilst every attempt has been made to ensure the accuracy of the inorphan contained here, measurements of doors, windows, rooms and any other items are approximate and no responsibility is taken for any error, omission or mis-statement. This plan is for illustrative purposes only and should be used as such by any prospective purchaser. The services, systems and appliances shown have not been tested and no guarantee as to their operability or efficiency can be given. Made with Metropix ©2024