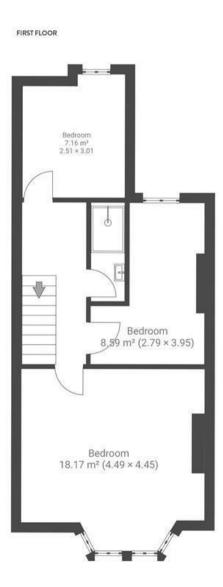

## APPROXIMATE FLOOR AREA 97.3 SQM / 1047 SQFT

## Kitchen 9.05 m² $2.49 \times 4.06$ Dining Room 12.54 m² (2.98 × 4.21) 4 Living Room 15.89 m² (3.65 × 4.72)

GROUND FLOOR

**Boardwalk** 