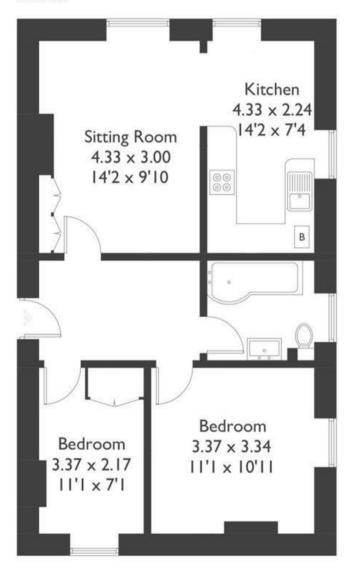

## Kingsley House

APPROXIMATE FLOOR AREA 59.2 SQM / 637 SQFT



## SECOND FLOOR



## **Boardwalk**

## **Cotham Road**

, BRISTOL

£

£350,000

2 Bedrooms





Bristol, BS6

1 Bathrooms

5T7

"We have felt so lucky living here, it feels like a nest above the city, close to everything yet so quiet and peaceful. The flat feels perfectly formed, light and well proportioned, yet the windows are probably its best feature, providing amazing natural light throughout the day and views to the hills beyond. Kingsdown itself is a beautiful area and has a wealth of amenities to enjoy, but we have also loved being able to walk to any neighbourhood from here, allowing us to really make the most of the area"