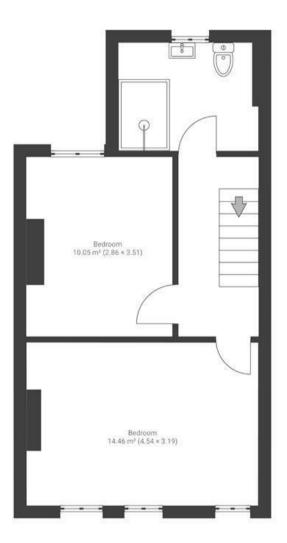

## APPROXIMATE FLOOR AREA 76 SQM / 818 SQFT

GROUND FLOOR 0 Kitchen 5.99 m² 2.71 × 2.24  $\odot$ Dining Room 16.07 m² (4.60 × 3.51) Living Room 12.50 m² (3.48 × 3.96)

FIRST FLOOR