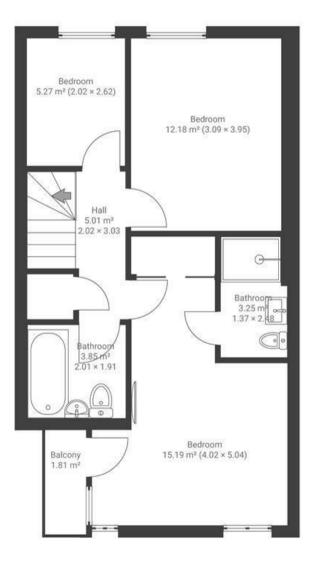

## Bath Builldings MONTPELIER

90.2 SQM / 970 SQFT



GROUND FLOOR FIRST FLOOR





## **Boardwalk**

## **Bath Buildings**

, BRISTOL





£370,000

3 Bedrooms





Bristol, BS6

2 Bathrooms

5RE

"Myself and my partner have absolutely loved living on Bath Buildings, and it has been a fantastic first home. It is perfectly positioned, being only a stones throw away from all the amazing bars and restaurants on Gloucester and Cheltenham Road, and only a 10 minute walk from the city centre. We love our daily dog walks in nearby Narroways Nature Reserve, and feel very lucky to be in the heart of the city, yet also be able to escape for peaceful woodland walks on our lunch breaks. Since redoing the garden we have loved hosting our friends and lovely neighbours for cocktails in the summer, and we know we will really miss the community spirit of Bath Buildings!"