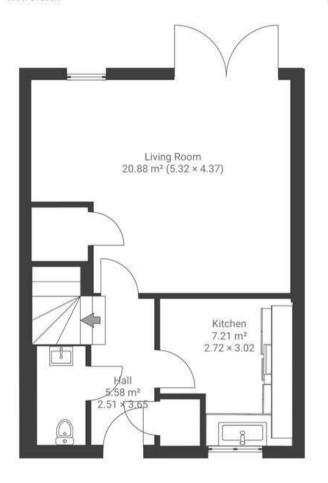

## Bath Builldings MONTPELIER

90.2 SQM / 970 SQFT



GROUND FLOOR FIRST FLOOR





## **Boardwalk**

## **Bath Buildings**

, BRISTOL





£370,000

3 Bedrooms





Bristol, BS6

2 Bathrooms

5RE

"Myself and my partner have absolutely loved living on Bath Buildings, and it has been a fantastic first home. It is perfectly positioned, being only a stones throw away from all the amazing bars and restaurants on Gloucester and Cheltenham Road, and only a 10 minute walk from the city centre. We love our daily dog walks in nearby Narroways Nature Reserve, and feel very lucky to be in the heart of the city, yet also be able to escape for peaceful woodland walks on our lunch breaks. Since redoing the garden we have loved hosting our friends and lovely neighbours for cocktails in the summer, and we know we will really miss the community spirit of Bath Buildings!"