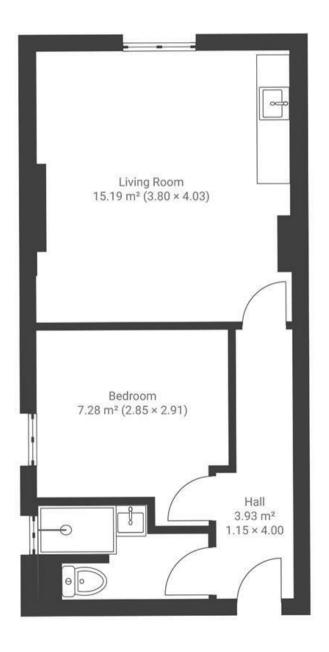

## Clifton Hill CLIFTON

## APPROXIMATE FLOOR AREA 32 SQM / 344 SQFT



FIRST FLOOR



## **Boardwalk**

## Clifton Hill, BRISTOL



"My cherished first flat, originally a run-down small rental property, transformed into my cosy home. It was a project I loved working on, from choosing new flooring to covering over the old Artex ceiling and even installing new underfloor heating in the bathroom - little luxuries that make every day a little nicer. It's been the perfect space for hosting dinner parties and enjoying nights in hand-sewing and reading. Only a couple minutes away from the best Foliage Cafe and The Clifton Pub."