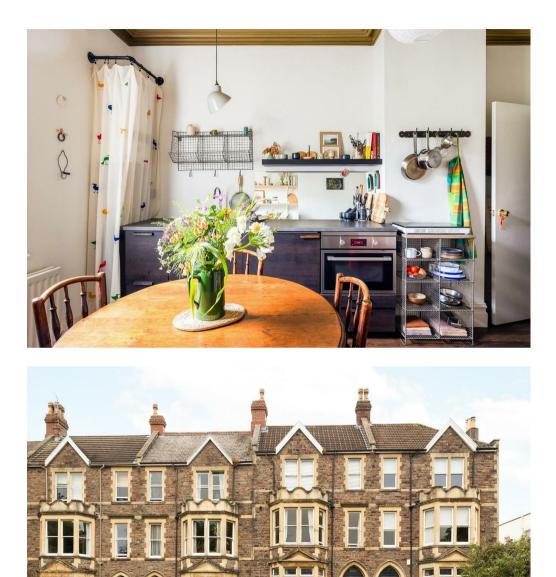

## Clifton Hill, BRISTOL

"My cherished first flat, originally a run-down small rental property, transformed into my cosy home. It was a project I loved working on, from choosing new flooring to covering over the old Artex ceiling and even installing new underfloor heating in the bathroom - little luxuries that make every day a little nicer. It's been the perfect space for hosting dinner parties and enjoying nights in hand-sewing and reading. Only a couple minutes away from the best Foliage Cafe and The Clifton Pub."