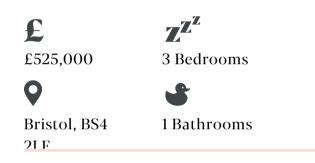

## Selworthy Road BRISLINGTON

## APPROXIMATE FLOOR AREA 101.6 SQM / 1094 SQFT





## **Boardwalk**

## Selworthy Road, BRISTOL



"We've loved living on Selworthy Road. We've enjoyed the friendly community, original Victorian features, including the stained glass, marble fireplace, and our 2 open fires. The south-west facing garden is a sun-trap that makes a BBQ, gardening (and sunbathing) a joy. Within easy striking distance are lots of green space: Arnos Vale, Redcatch Park with its lovely community garden & cafe, and Perret's Park. Oh, and because we're right on top of the hill, the air is wonderful!"