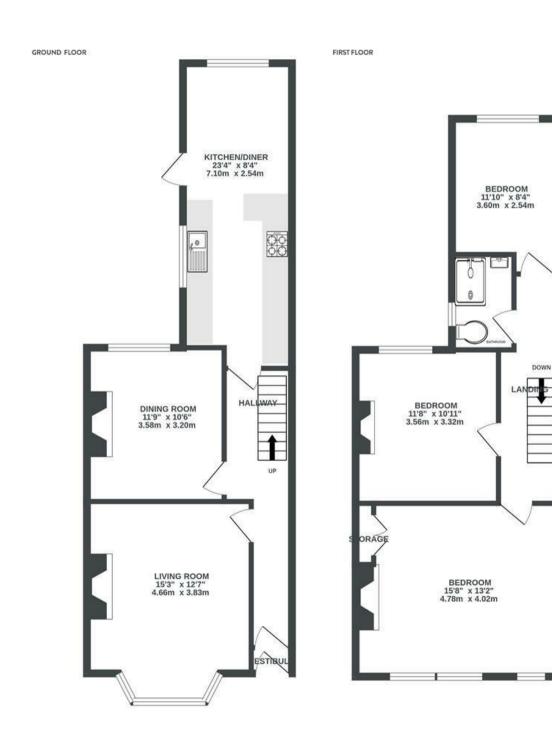

## Selworthy Road BRISLINGTON

## APPROXIMATE FLOOR AREA 101.6 SQM / 1094 SQFT





## **Boardwalk**

## Selworthy Road, BRISTOL



"We've loved living on Selworthy Road. We've enjoyed the friendly community, original Victorian features, including the stained glass, marble fireplace, and our 2 open fires. The south-west facing garden is a sun-trap that makes a BBQ, gardening (and sunbathing) a joy. Within easy striking distance are lots of green space: Arnos Vale, Redcatch Park with its lovely community garden & cafe, and Perret's Park. Oh, and because we're right on top of the hill, the air is wonderful!"