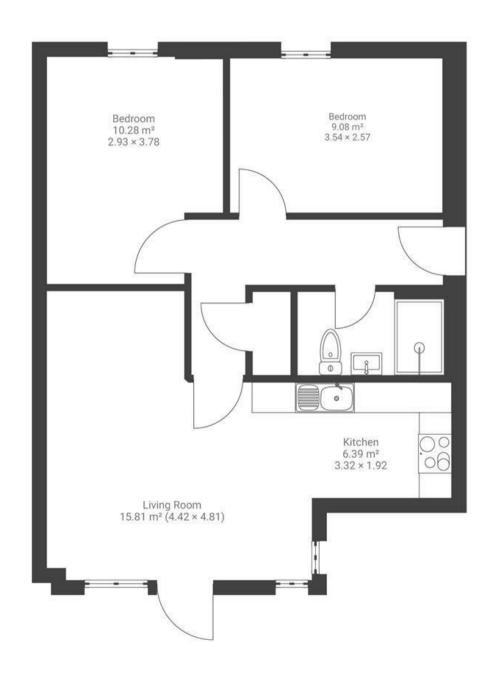

## Cooperage Court

APPROXIMATE FLOOR AREA 55 SQM / 592 SQFT



GROUND FLOOR



## **Boardwalk**

## **Cooperage Lane**

## **SOUTHVILLE, BRISTOL**

£



£325,000

2 Bedrooms





Bristol, BS3

1 Bathrooms

1FF

"We have loved living here. The garden is a quiet green oasis, where we've enjoyed many sunny afternoon BBQs on the decking. The neighbourhood is fantastic - North Street is a short walk with an abundance of independent shops, cafés, bars and restaurants. We highly recommend the wine and cheese tasting at Kask, and a browse at the Tobacco Factory Market on a Sunday morning. Wapping Wharf is also only a short distance - perfect for an evening stroll and a drink by the water's edge."