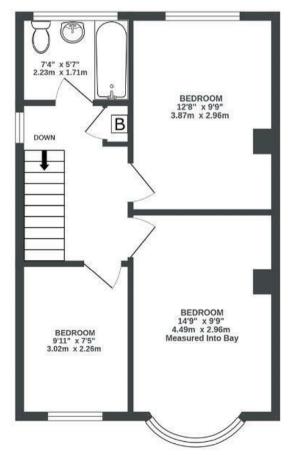

## **Snowdon Road**

FISHPONDS

81.6 SQM / 879 SQFT

GROUND FLOOR 431 sq.ft. (40.1 sq.m.) approx.

1ST FLOOR 448 sq.ft. (41.6 sq.m.) approx.

Illustrations are for reference purposes only, measurements are approximate, not to scale.