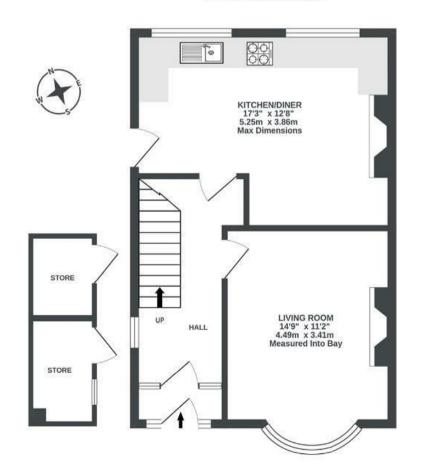

## **Snowdon Road**

FISHPONDS

81.6 SQM / 879 SQFT

GROUND FLOOR 431 sq.ft. (40.1 sq.m.) approx.

1ST FLOOR 448 sq.ft. (41.6 sq.m.) approx.

Illustrations are for reference purposes only, measurements are approximate, not to scale.