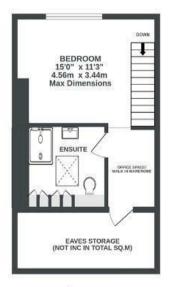

## **Ashgrove Road**

BEDMINSTER

APPROXIMATE FLOOR AREA 127.2 SQM / 1369 SQFT

STORE (UNDER UTILIT) 80 sp.ft. (7.4 sp.m.) appro

GROUND FLOOR

ZND FLOOR 277 sq.ft. (25.7 sq.m.) approx.

Illustrations are for reference purposes only, measurements are approximate, not to scale.