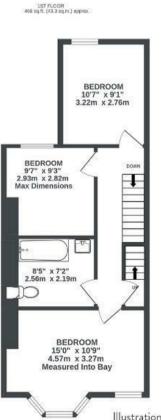

## **Ashgrove Road**

BEDMINSTER

APPROXIMATE FLOOR AREA 127.2 SQM / 1369 SQFT

STORE (UNDER UTILIT) 80 sp.ft. (7.4 sp.m.) appro

GROUND FLOOR

ZND FLOOR 277 sq.ft. (25.7 sq.m.) approx.

Illustrations are for reference purposes only, measurements are approximate, not to scale.