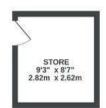

## **Ashgrove Road**

BEDMINSTER

APPROXIMATE FLOOR AREA 127.2 SQM / 1369 SQFT

STORE (UNDER UTILIT) 80 sp.ft. (7.4 sp.m.) appro

GROUND FLOOR

ZND FLOOR 277 sq.ft. (25.7 sq.m.) approx.

Illustrations are for reference purposes only, measurements are approximate, not to scale.