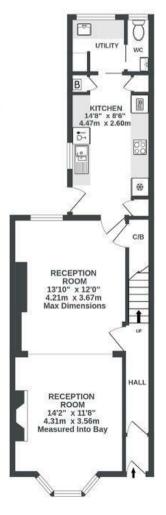

## **Ashgrove Road**

BEDMINSTER

APPROXIMATE FLOOR AREA 127.2 SQM / 1369 SQFT

STORE (UNDER UTILIT) 80 sp.ft. (7.4 sp.m.) appro

GROUND FLOOR

ZND FLOOR 277 sq.ft. (25.7 sq.m.) approx.

Illustrations are for reference purposes only, measurements are approximate, not to scale.