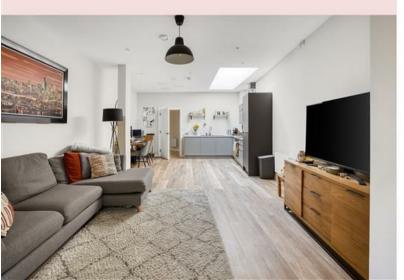

## APPROXIMATE FLOOR AREA 58 SQM / 624 SQFT

Patio 8.54 m² (4.57 × 1.87) Kitchen 30.93 m² (4.57 × 6.78) .ØØ  $\odot$ Bedroom 13.05 m<sup>2</sup>  $3.83 \times 3.48$ 