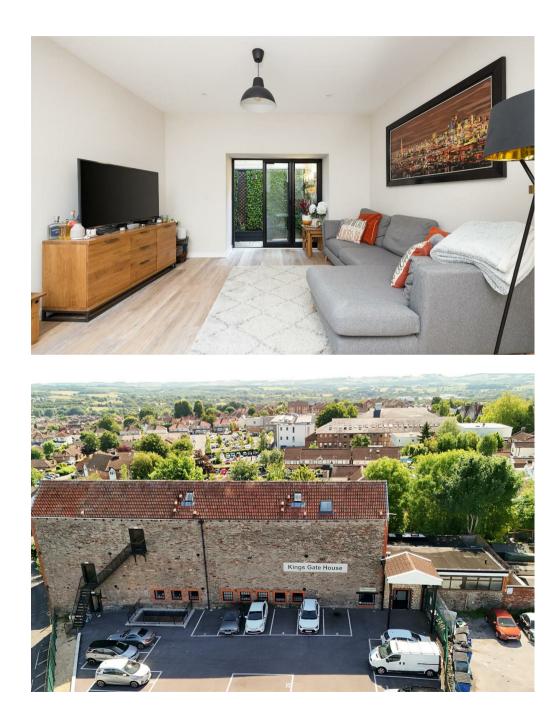

## Church Road

, BRISTOL

| £             | Z <sup>Z<sup>z</sup></sup> |
|---------------|----------------------------|
| £200,000      | 1 Bedrooms                 |
| <b>Q</b>      | \$                         |
| Bristol, BS15 | 1 Bathrooms                |
| 4FT           |                            |