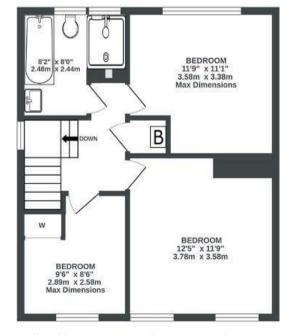

## Kings Drive

APPROXIMATE FLOOR AREA 103.5 SQM / 1114 SQFT

GARAGE 0 sq.ft. (0.0 sq.m.) approx

GROUND FLOOR 648 sq.ft. (60.2 sq.m.) approx.

1ST FLOOR 465 sq.ft. (43.2 sq.m.) approx.

Illustrations are for reference purposes only, measurements are approximate, not to scale.