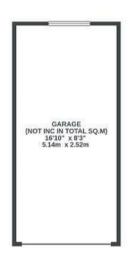

## Kings Drive

APPROXIMATE FLOOR AREA 103.5 SQM / 1114 SQFT

GARAGE 0 sq.ft. (0.0 sq.m.) approx

GROUND FLOOR 648 sq.ft. (60.2 sq.m.) approx.

1ST FLOOR 465 sq.ft. (43.2 sq.m.) approx.

Illustrations are for reference purposes only, measurements are approximate, not to scale.