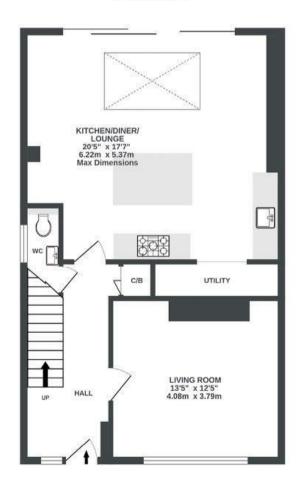

## Kings Drive

APPROXIMATE FLOOR AREA 103.5 SQM / 1114 SQFT

GARAGE 0 sq.ft. (0.0 sq.m.) approx

GROUND FLOOR 648 sq.ft. (60.2 sq.m.) approx.

1ST FLOOR 465 sq.ft. (43.2 sq.m.) approx.

Illustrations are for reference purposes only, measurements are approximate, not to scale.