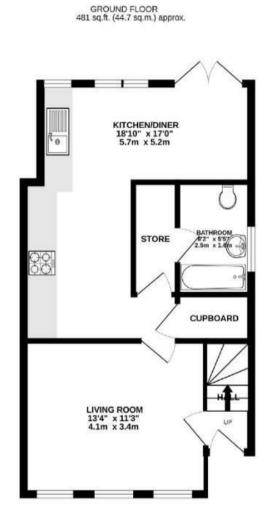

## APPROXIMATE FLOOR AREA 77 SQM / 829 SQFT

UP BEDROOM 11:27 \* 7'11" 3.5m × 2.4m BEDROOM 12'9" × 11'4" 3.9m × 3.5m

1ST FLOOR 348 sq.ft. (32.3 sq.m.) approx.

Illustrations are for reference purposes only, measurements are approximate, not to scale.