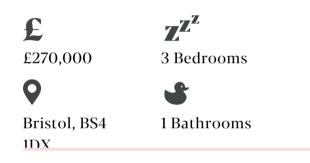

## Crediton Crescent KNOWLE

## APPROXIMATE FLOOR AREA 77 SQM / 829 SQFT





UP BEDROOM 11:27 \* 7'11" 3.5m × 2.4m BEDROOM 12'9" × 11'4" 3.9m × 3.5m

1ST FLOOR 348 sq.ft. (32.3 sq.m.) approx.

Illustrations are for reference purposes only, measurements are approximate, not to scale.

**Boardwalk** 

## Crediton

KNOWLE, BRISTOL



"Knowle is a community for any situation and your neighbours are always at hand if needed. My favourite place to walk on a summers evening is North Street, with plenty of coffee shops, restaurants and delicatessens. My home has been a family home, and we have shared plenty of great memories here, throughout the years. The gardens in the spring/summer are fantastic and private, a lovely space to entertain."