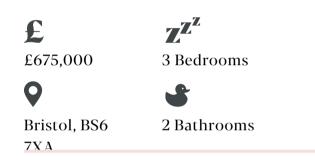

## Howard Road WESTBURY PARK

APPROXIMATE FLOOR AREA 112.5 SQM / 1211 SQFT

BOOK A VIEWING 01174 532 985 hello@boardwalkpropertyco.com

GROUND FLOOR 516 sq.ft. (48.0 sq.m.) approx.