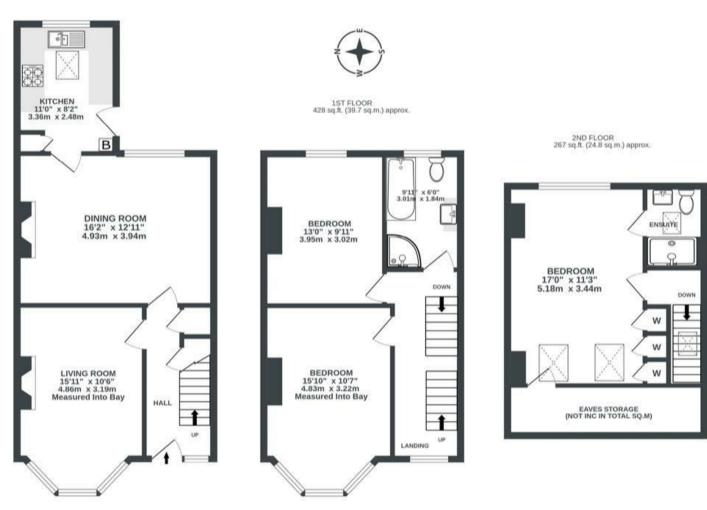

## Howard Road WESTBURY PARK

APPROXIMATE FLOOR AREA 112.5 SQM / 1211 SQFT

BOOK A VIEWING 01174 532 985 hello@boardwalkpropertyco.com

GROUND FLOOR 516 sq.ft. (48.0 sq.m.) approx.