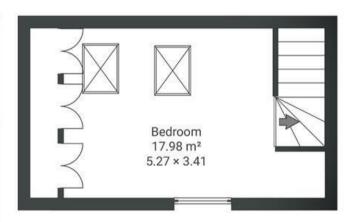

## Cecil Avenue ST GEORGE

APPROXIMATE FLOOR AREA 57.8 SQM / 622 SQFT

## **Ground Floor**

1st Floor

2nd Floor