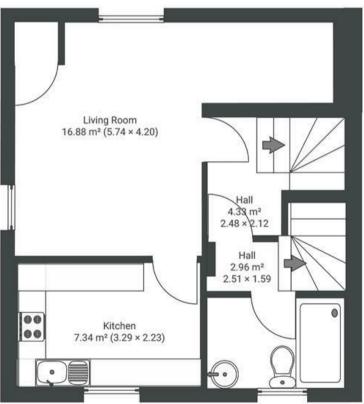

## Cecil Avenue ST GEORGE

APPROXIMATE FLOOR AREA 57.8 SQM / 622 SQFT

## **Ground Floor**

1st Floor

2nd Floor