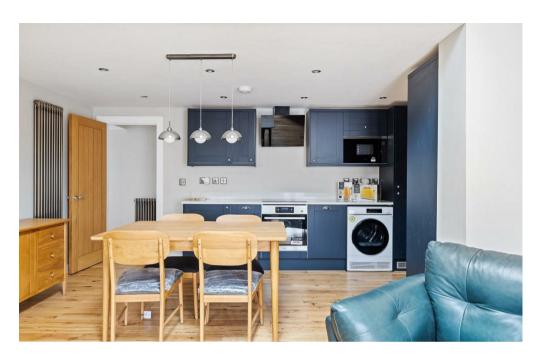

## Cecil Avenue, BRISTOL

£

£270,000

1 Bedrooms

**BS5 7SE** 

2 Bathrooms

"With this project, we have created high-quality accommodation for an increasingly popular area. Each is a large one bedroom home, offering comfortable living with a high-quality finish. We have fitted each flat with AEG appliances, oak doors and flooring and high-end bathroom fittings. We have looked to leave the development with a good amount of outside space remaining on the plot, which gives an open feel to the development and also affords space for bike storage and gardens for the ground-floor apartments. Being local developers, we know the area well but have really enjoyed speaking with neighbours and getting to know the community. We hope the flats will be a benefit to the area, whilst the new residents will also benefit from this great community, as well as the flats themselves."