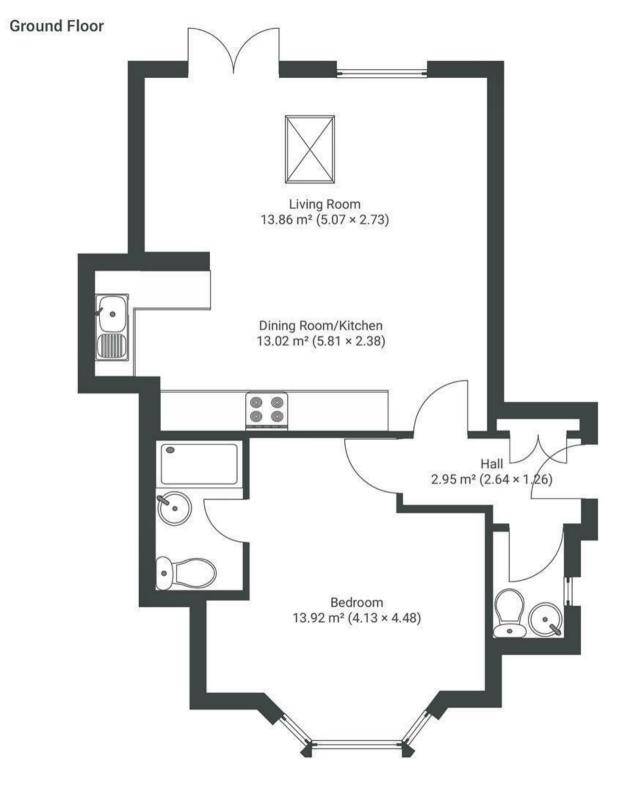

## Cecil Avenue ST GEORGE

APPROXIMATE FLOOR AREA 48.4 SQM / 529 SQFT





## **Boardwalk**

## Cecil Avenue, BRISTOL

£



£270,000

1 Bedrooms





**BS5 7SE** 

2 Bathrooms

"With this project, we have created high-quality accommodation for an increasingly popular area. Each is a large one bedroom home, offering comfortable living with a high-quality finish. We have fitted each flat with AEG appliances, oak doors and flooring and high-end bathroom fittings. We have looked to leave the development with a good amount of outside space remaining on the plot, which gives an open feel to the development and also affords space for bike storage and gardens for the ground-floor apartments. Being local developers, we know the area well but have really enjoyed speaking with neighbours and getting to know the community. We hope the flats will be a benefit to the area, w