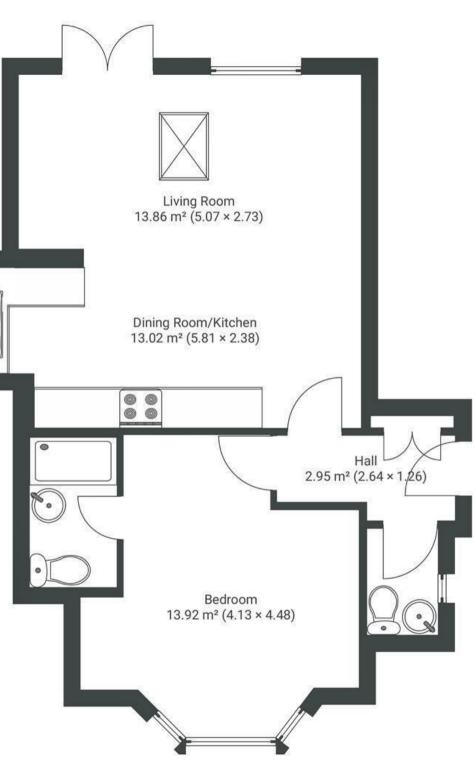

## Cecil Avenue

"With this project, we have created high-quality accommodation for an increasingly popular area. Each is a large one bedroom home, offering comfortable living with a high-quality finish. We have fitted each flat with AEG appliances, oak doors and flooring and high-end bathroom fittings. We have looked to leave the development with a good amount of outside space remaining on the plot, which gives an open feel to the development and also affords space for bike storage and gardens for the ground-floor apartments. Being local developers, we know the area well but have really enjoyed speaking with neighbours and getting to know the community. We hope the flats will be a benefit to the area, whilst the new residents will also benefit from this great community, as well as the flats themselves."