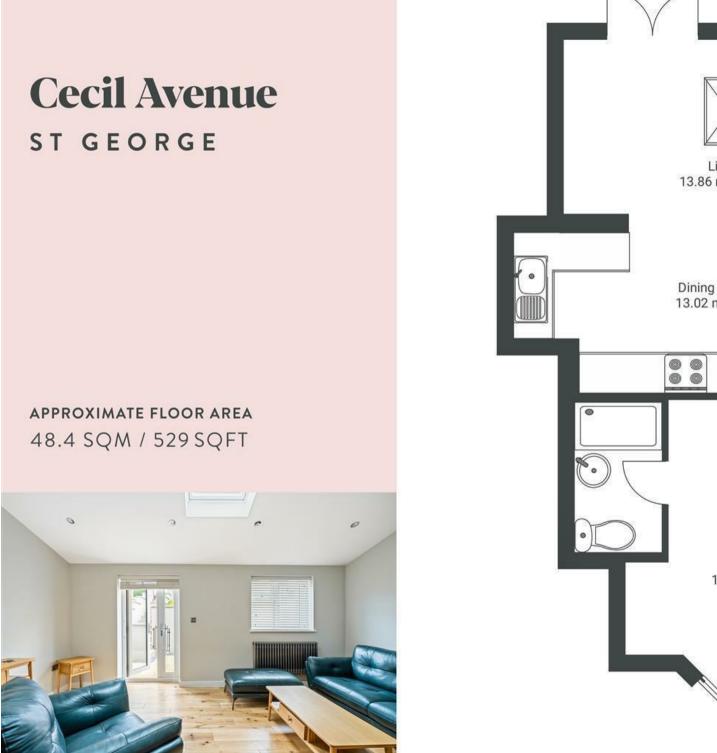

## Cecil Avenue

"With this project, we have created high-quality accommodation for an increasingly popular area. Each is a large one bedroom home, offering comfortable living with a high-quality finish. We have fitted each flat with AEG appliances, oak doors and flooring and high-end bathroom fittings. We have looked to leave the development with a good amount of outside space remaining on the plot, which gives an open feel to the development and also affords space for bike storage and gardens for the ground-floor apartments. Being local developers, we know the area well but have really enjoyed speaking with neighbours and getting to know the community. We hope the flats will be a benefit to the area, whilst the new residents will also benefit from this great community, as well as the flats themselves."