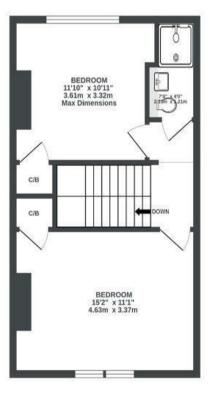

## Cotswold Road WINDMILL HILL

APPROXIMATE FLOOR AREA 134.1 SQM / 1444 SQFT

BASEMENT/GARDEN LEVEL 206 sq.ft. (19.1 sq.m.) approx.

LOWER GROUND FLOOR 410 sq.ft. (38.1 sq.m.) approx.

UPPER GROUND FLOOR 427 sq.ft. (39.7 sq.m.) approx.

1ST FLOOR 400 sq.ft. (37.2 sq.m.) approx.