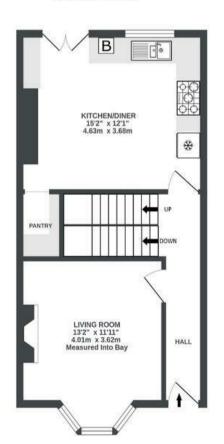

## Cotswold Road WINDMILL HILL

APPROXIMATE FLOOR AREA 134.1 SQM / 1444 SQFT

BASEMENT/GARDEN LEVEL 206 sq.ft. (19.1 sq.m.) approx.

LOWER GROUND FLOOR 410 sq.ft. (38.1 sq.m.) approx.

UPPER GROUND FLOOR 427 sq.ft. (39.7 sq.m.) approx.