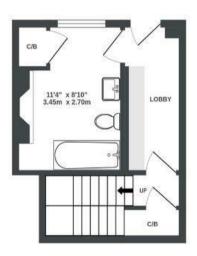

## Cotswold Road WINDMILL HILL

APPROXIMATE FLOOR AREA 134.1 SQM / 1444 SQFT

BASEMENT/GARDEN LEVEL 206 sq.ft. (19.1 sq.m.) approx.

LOWER GROUND FLOOR 410 sq.ft. (38.1 sq.m.) approx.

UPPER GROUND FLOOR 427 sq.ft. (39.7 sq.m.) approx.