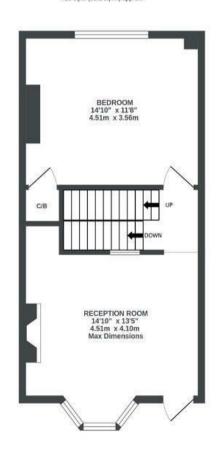

## Cotswold Road WINDMILL HILL

APPROXIMATE FLOOR AREA 134.1 SQM / 1444 SQFT

BASEMENT/GARDEN LEVEL 206 sq.ft. (19.1 sq.m.) approx.

LOWER GROUND FLOOR 410 sq.ft. (38.1 sq.m.) approx.

UPPER GROUND FLOOR 427 sq.ft. (39.7 sq.m.) approx.

1ST FLOOR 400 sq.ft. (37.2 sq.m.) approx.