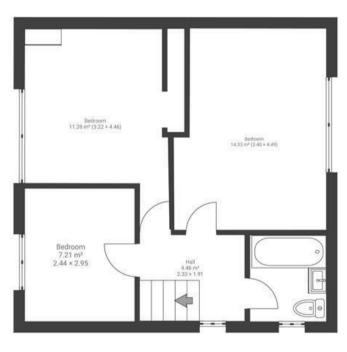

## Crome Road

APPROXIMATE FLOOR AREA 85.3 SQM / 918 SQFT

GROUND FLOOR FIRST FLOOR