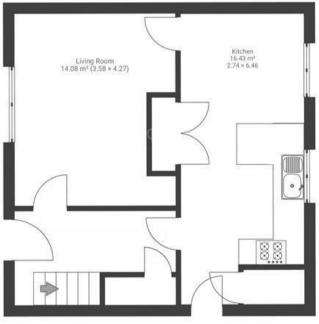

## Crome Road

APPROXIMATE FLOOR AREA 85.3 SQM / 918 SQFT

GROUND FLOOR FIRST FLOOR