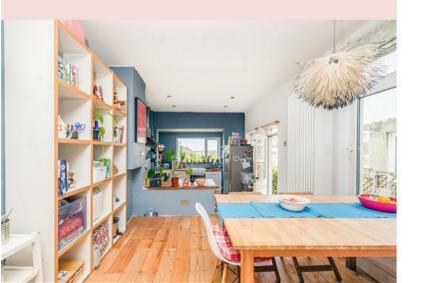

## Hampden Road KNOWLE

APPROXIMATE FLOOR AREA 145 SQM / 1533 SQFT

GROUND FLOOR FIRST FLOOR SECOND FLOOR Living Room 18.16 m² (4.51 × 4.70) Living Room 14.73 m² (3.55 × 4.77) Bedroom 19.44 m<sup>2</sup>  $3.77 \times 5.65$ Dining Room 10.99 m² (2.95 × 3.76) Bedroom 10.72 m² (2.86 × 3.75) Hall 8.44 m² Bathroom ~3.94 m<sup>2</sup>  $1.53 \times 5.52$ 1.81 × 2.47 Kitchen/Dining Room 24.46 m² (3.24 × 7.72) Bedroom 12.31 m² (3.16 × 4.41)