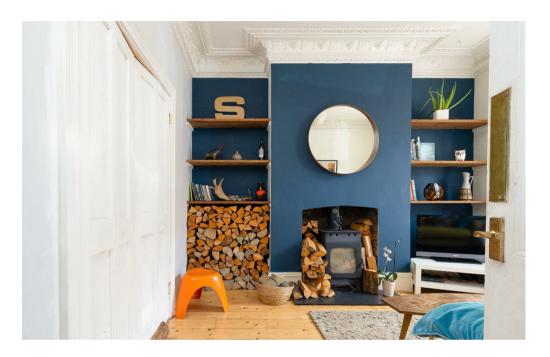

## Hampden Road KNOWLE

APPROXIMATE FLOOR AREA 145 SQM / 1533 SQFT

GROUND FLOOR FIRST FLOOR SECOND FLOOR Living Room 18.16 m² (4.51 × 4.70) Living Room 14.73 m² (3.55 × 4.77) Bedroom 19.44 m<sup>2</sup>  $3.77 \times 5.65$ Dining Room 10.99 m² (2.95 × 3.76) Bedroom 10.72 m² (2.86 × 3.75) Hall 8.44 m² Bathroom ~3.94 m<sup>2</sup>  $1.53 \times 5.52$ 1.81 × 2.47 Kitchen/Dining Room 24.46 m² (3.24 × 7.72) Bedroom 12.31 m² (3.16 × 4.41)