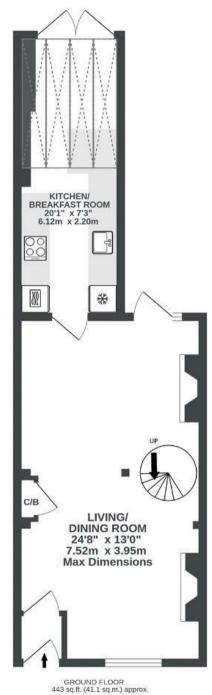

## **Hardy Road**

, BRISTOL

£395,000

2 Bedrooms

Bristol, BS3

1 Bathrooms

2SN

"Our home has an open plan lay out that makes cooking and socialising very enjoyable. We love to have breakfast at our breakfast bar, with the sun beaming down on us through the glass ceiling and the

backdoors wide open letting in a breeze whilst listening to the radio. On a Sunday we enjoy heading to North Street for a yoga class or swim at Bristol south pool followed by a stroll round the tobacco factory market. Then on to the old bookshop our favourite pub for a drink or friendly records bar where you can often find fiddlers playing as well as guest musicians playing intimate sets."