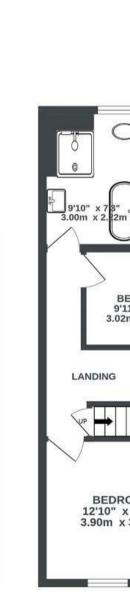

## Hardy Road BEDMINSTER

93.7 SQM / 1008 SQFT

2ND FLOOR 205 sq.ft. (19.0 sq.m.) approx.