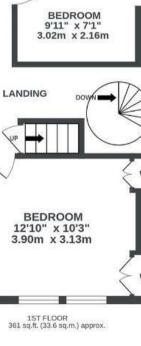

## Hardy Road BEDMINSTER

93.7 SQM / 1008 SQFT

2ND FLOOR 205 sq.ft. (19.0 sq.m.) approx.