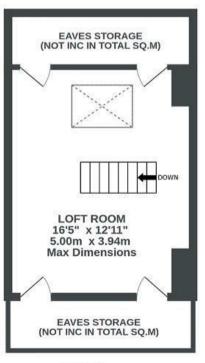

## Hardy Road BEDMINSTER

93.7 SQM / 1008 SQFT

2ND FLOOR 205 sq.ft. (19.0 sq.m.) approx.