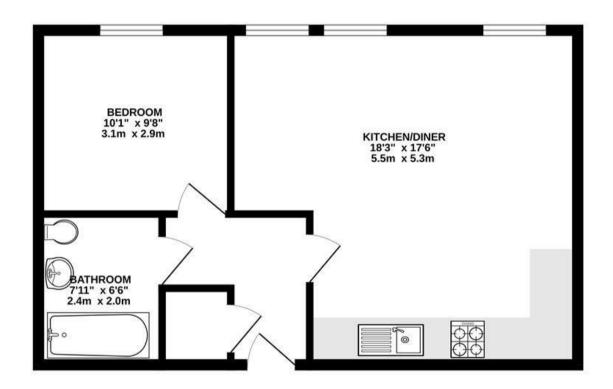

## Blackberry Hill FISHPONDS

APPROXIMATE FLOOR AREA 46 SQM / 496 SQFT





## **Boardwalk**

## **Blackberry Hill**

## FISHPONDS, BRISTOL

£



£215,000

1 Bedrooms





Bristol, BS16

1 Bathrooms

2EN

"The Blackberry Hill development has been curated with character firmly at the forefront, differentiating the site from other new build locations. All of the homes offer incredible ceiling heights and large windows to maximise natural light. The site itself sits in a superb position in BS16, near plenty of green spaces, such as Snuff Mills and a short walk from the bustling Downend and Fishponds High Streets."