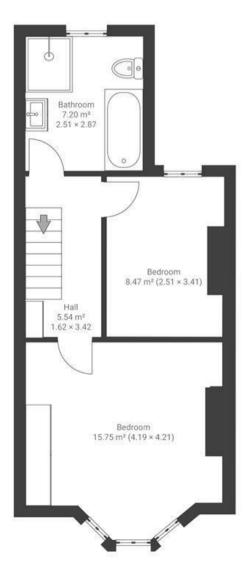

## Atlas Road VICTORIA PARK

APPROXIMATE FLOOR AREA 80 SQM /861 SQFT

GROUND FLOOR FIRST FLOOR