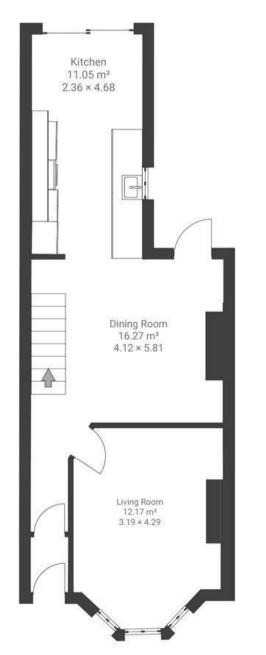

## Atlas Road VICTORIA PARK

APPROXIMATE FLOOR AREA 80 SQM /861 SQFT

GROUND FLOOR FIRST FLOOR