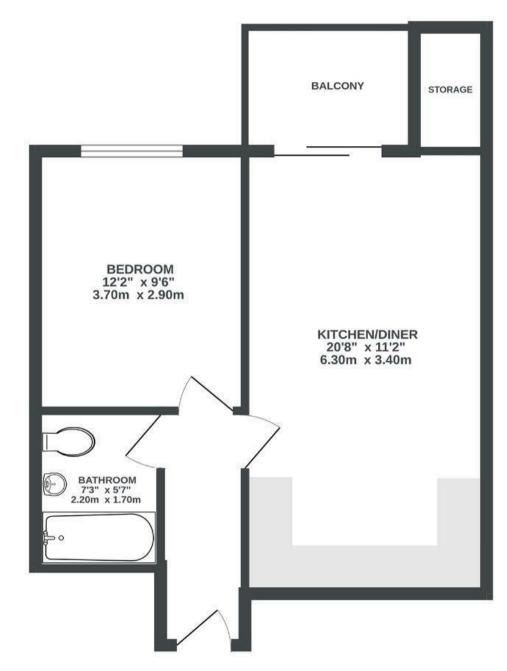

#### GROUND FLOOR 451 sq.ft. (41.9 sq.m.) approx.

#### APPROXIMATE FLOOR AREA 41.9 SQM / 451 SQFT

Illustrations are for reference purposes only, measurements are approximate, not to scale.