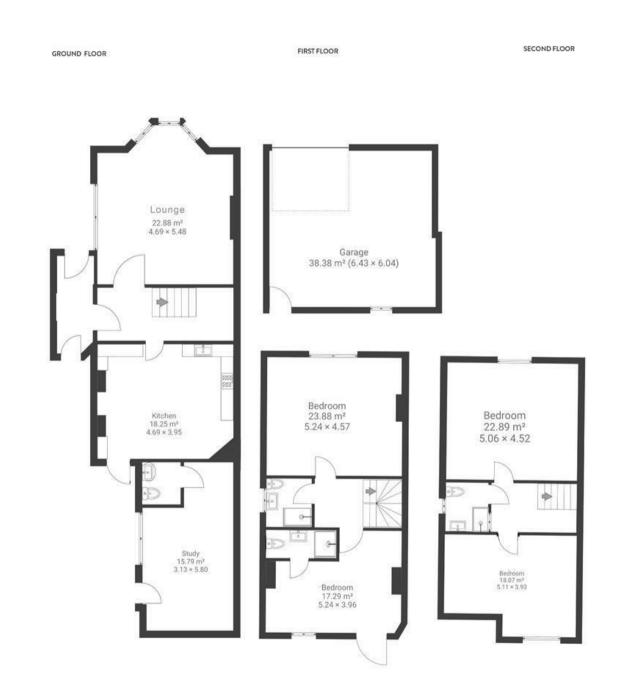

## Bushy Park Totterdown

## APPROXIMATE FLOOR AREA 181 SQM / 1948 SQFT





## **Boardwalk**

## Bushy Park TOTTERDOWN, BRISTOL



"After having owned this lovely house for 22 years during which time we have not only provided many people with living accommodation during their time as tenants here but also managed to continue running our family business by making use of the spacious back room as our office and the large rear double garage with rear lane access. Now that business has ended and I have decided to let this lovely large property go to another lucky owner. it will make for either a substantial and spacious family home or a considerable investment opportunity, having seven large rooms including the kitchen/diner, three bathrooms, downstairs toilet, large hallway, light and spacious stairways and landings. Furthermore, the property enjoys both urban and