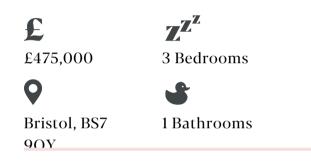

GROUND FLOOR 520 sq.ft. (48.3 sq.m.) approx.

## Draycott Road

## APPROXIMATE FLOOR AREA 92.4 SQM / 995 SQFT









## **Boardwalk**

## **Draycott Road**

HORFIELD, BRISTOL



"Draycott Road has suited us wonderfully both as a young professional couple and more recently a family of four. The Lazy Dog is a great local serving top drinks, great food and being a hive of community spirit! Guild of Dough offers a top artisan bakery whilst the amazing independent bars, restaurants, cafes and shops on Gloucester Road are super close. For outings think Purdown, St Werburghs city farm, St Andrews Park and Horfield common. We hope you'll be as happy here as we have!"