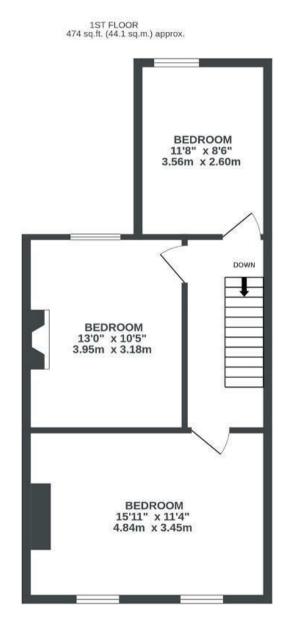

GROUND FLOOR 520 sq.ft. (48.3 sq.m.) approx.

## Draycott Road

## APPROXIMATE FLOOR AREA 92.4 SQM / 995 SQFT









## **Boardwalk**

## **Draycott Road**

HORFIELD, BRISTOL



"Draycott Road has suited us wonderfully both as a young professional couple and more recently a family of four. The Lazy Dog is a great local serving top drinks, great food and being a hive of community spirit! Guild of Dough offers a top artisan bakery whilst the amazing independent bars, restaurants, cafes and shops on Gloucester Road are super close. For outings think Purdown, St Werburghs city farm, St Andrews Park and Horfield common. We hope you'll be as happy here as we have!"