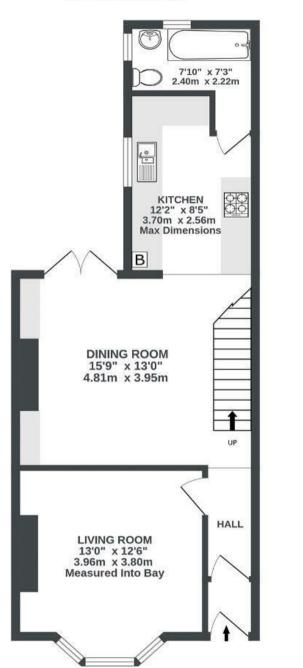

GROUND FLOOR 520 sq.ft. (48.3 sq.m.) approx.

## Draycott Road

## APPROXIMATE FLOOR AREA 92.4 SQM / 995 SQFT









## **Boardwalk**

## **Draycott Road**

HORFIELD, BRISTOL



"Draycott Road has suited us wonderfully both as a young professional couple and more recently a family of four. The Lazy Dog is a great local serving top drinks, great food and being a hive of community spirit! Guild of Dough offers a top artisan bakery whilst the amazing independent bars, restaurants, cafes and shops on Gloucester Road are super close. For outings think Purdown, St Werburghs city farm, St Andrews Park and Horfield common. We hope you'll be as happy here as we have!"