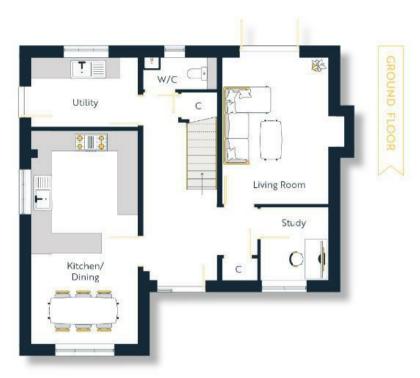

| Bedroom 3<br>Bedroom 4 | 3.27m x 2.70m<br>2.68m x 3.00m | 10'9" x 8'10"<br>8'10" x 9'10" |
|------------------------|--------------------------------|--------------------------------|
| Bedroom 2              | 3.30m x 3.60m                  | 10'8" x 11'10"                 |
| Bedroom 1              | 3:54m x 3:21m                  | 11'8" x 10'7"                  |
| Study                  | 2.19m x 2.04m                  | 7'2" x 6'8"                    |
| Utility                | 3.21m x 2.10m                  | 10'7" x 6'10"                  |
| Kitchen/Dining         | 3.21m x 6.43m                  | 10'7" x 21'1"                  |
| Living Room            | 3.25m x 4.40m                  | 10'6" x 14'5"                  |