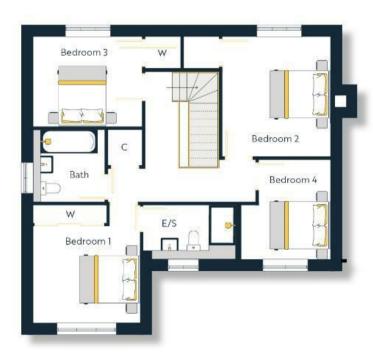

| Bedroom 3<br>Bedroom 4 | 3.27m x 2.70m<br>2.68m x 3.00m | 10'9" x 8'10"<br>8'10" x 9'10" |
|------------------------|--------------------------------|--------------------------------|
| Bedroom 2              | 3.30m x 3.60m                  | 10'8" x 11'10"                 |
| Bedroom 1              | 3:54m x 3:21m                  | 11'8" x 10'7"                  |
| Study                  | 2.19m x 2.04m                  | 7'2" x 6'8"                    |
| Utility                | 3.21m x 2.10m                  | 10'7" x 6'10"                  |
| Kitchen/Dining         | 3.21m x 6.43m                  | 10'7" x 21'1"                  |
| Living Room            | 3.25m x 4.40m                  | 10'6" x 14'5"                  |